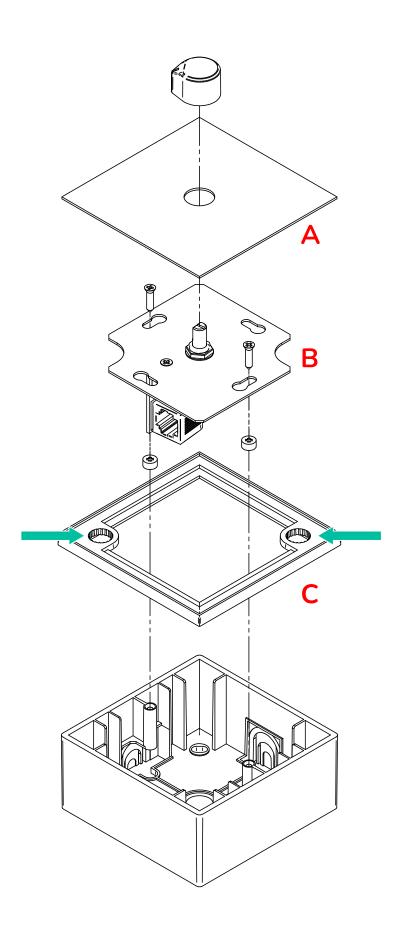

## **MOUNTING DIAGRAM**

The **C** frame magnets exert considerable force.

The assembly of parts A and B must be done with caution in order to avoid damaging the C frame lining.